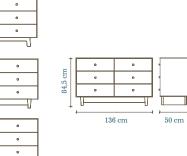

- Deep drawers provide ample storage with a 22 kg weight capacity
- · Concealed undermount roller bearing drawer slides, with soft closing and stay-close features

**MERLIN** Dresser

**Designed to match all Oeuf collections** 