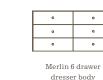

ø

**Sparrow base Classic base Rhea base** Merlin . 3 drawer white/birch . . . dresser . . white/walnut Merlin grey/birch 6 drawer (only for Merlin dresser 3 drawer dresser)