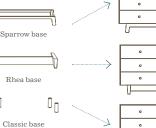

ø

**Sparrow base Classic base Rhea base** Merlin . 3 drawer white/birch . . . dresser . . white/walnut Merlin grey/birch 6 drawer (only for Merlin dresser 3 drawer dresser)

- 3 leg options to choose from to match all Oeuf collections
- Dressers have coordinating knobs and legs

Safe & Eco-friendly

• Sustainably produced in Europe

• Anti-tipping hardware included

**Options & Functionality**