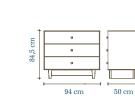

- Deep drawers provide ample storage with a 22 kg weight capacity
- · Concealed undermount roller bearing drawer slides, with soft closing and stay-close features

**MERLIN** Dresser

**Designed to match all Oeuf collections** 