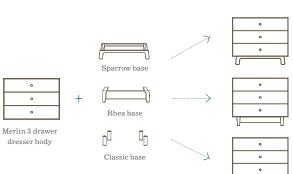

ø

**Sparrow base Classic base Rhea base** Merlin . 3 drawer white/birch . . . dresser . . white/walnut Merlin grey/birch 6 drawer (only for Merlin dresser 3 drawer dresser)

- 3 leg options to choose from to match all Oeuf collections
- Dressers have coordinating knobs and legs

Safe & Eco-friendly

• Sustainably produced in Europe

• Anti-tipping hardware included

**Options & Functionality**