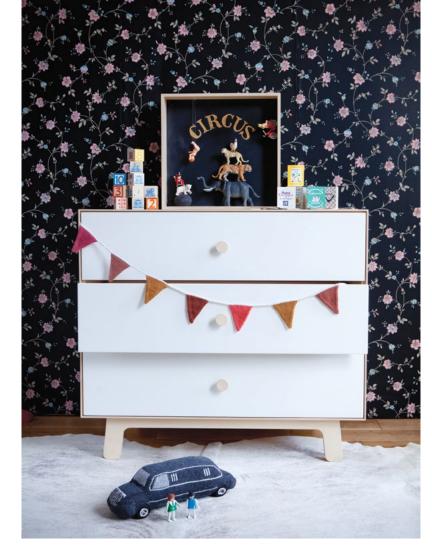

ø

**Sparrow base Classic base Rhea base** Merlin . 3 drawer white/birch . . . dresser . . white/walnut Merlin grey/birch 6 drawer (only for Merlin dresser 3 drawer dresser)